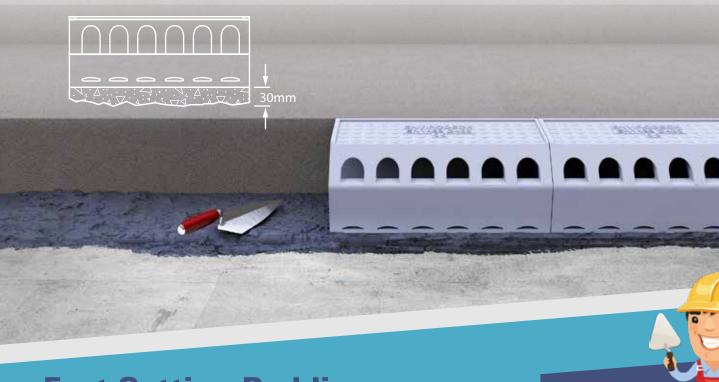

## **ENVIRODECK BEDDING CONCRETE**

## Fast Setting Bedding Concrete For Deep Sections

- ✓ Bedding of Envirodeck & other units.
- ✓ Repair of damaged concrete both insitu and pre-cast.
- ✓ Repairs to damaged floors and roads.
- ✓ Screeding where rapid strength gain and/or water resistance is required.
- ✓ Excellent adhesion to concrete.
- ✓ Contains no chloride containing additives.
- ✓ Excellent workability and finishing properties.
- ✓ Resistance to water, frost and salt permeation.
- ✓ **( €**, BSEN 1504.