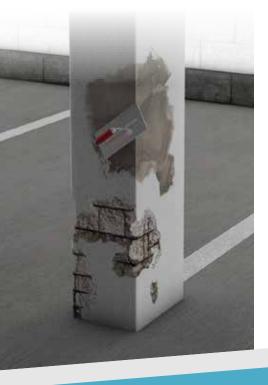

## **RAPID SET**

Envirocrete Rapid Set Mortar is a heavy duty epoxy mortar which has been formulated to enable the rapid repair of concrete surfaces.

- ✓ High early strength development.
- ✓ Excellent adhesion to concrete, stone, asphalt and metal
- ✓ Provides a anti-slip surface, with excellent abrasion resistance.
- ✓ Resistant to a wide range of chemicals.
- ✓ Tolerant to road salts and freeze-thaw.
- ✓ No need for a primer.
- ✓ Non-shrink and grey in colour.
- ✓ Repair of worn and damaged concrete floors.
- ✓ Restoration of worn stairs and steps.