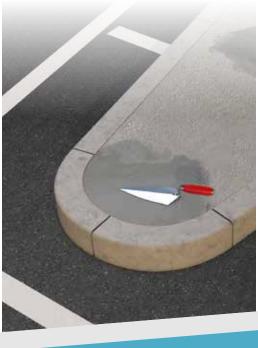

## **RAPID SET**

Envirocrete Rapid Set Mortar is a heavy duty epoxy mortar which has been formulated to enable the rapid repair of concrete surfaces.

- ✓ High early strength development.
- ✓ Excellent adhesion to concrete, stone, asphalt and metal
- ✓ Provides a anti-slip surface, with excellent abrasion resistance.
- ✓ Resistant to a wide range of chemicals.
- ✓ Tolerant to road salts and freeze-thaw.
- ✓ No need for a primer.
- ✓ Non-shrink and grey in colour.
- ✓ Repair of worn and damaged concrete floors.
- ✓ Restoration of worn stairs and steps.